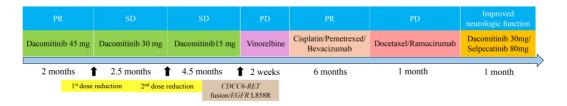

## **SUPPLEMENTARY APPENDIX**

Title: Combined dacomitinib and selpercatinib treatment for a patient with

EGFR-mutant non-small cell lung cancer and acquired CCDC6-RET fusion

**Figure S1.** Management Timeline for NSCLC Patient with *EGFR* L858R Mutation and *CCDC6-RET* Fusion.